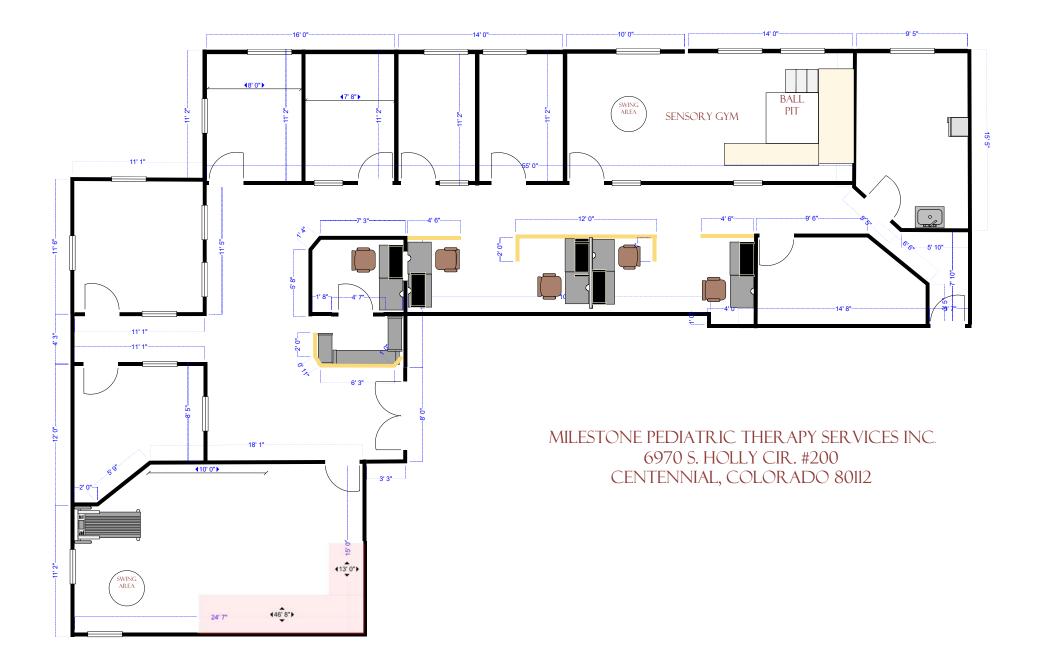

### 6970 S. Holly Circle, Units 200 & 201 Centennial CO 80112

| Price:                                              | \$511,000 (\$175.96/SSF)        |  |
|-----------------------------------------------------|---------------------------------|--|
| Size:                                               | 2,904/SSF (2,323/USF)           |  |
| Taxes:                                              | \$8,641.12 2020 Due 2021        |  |
| Association<br>Dues:                                | Approximately \$1,690 per month |  |
| Zoning:                                             | B1 PUD                          |  |
| County:                                             | Arapahoe                        |  |
| Year Built:                                         | 1982                            |  |
| <ul><li>FEATURES</li><li>Monument signage</li></ul> |                                 |  |

# ATRIUM AT HOMESTEAD OFFICE CONDOMINIUM FOR SALE 6970 S. Holly Circle, Units 200 & 201, Centennial CO 80112

#### FOR: 6970 S. Holly Circle, Units 200 & 201 Centennial CO

Total Square Footage 2,904

| 90% Financing                      | Mortgage Data                                                                                                                                   | Calculation of Improvements Value                                                        |  |
|------------------------------------|-------------------------------------------------------------------------------------------------------------------------------------------------|------------------------------------------------------------------------------------------|--|
|                                    | 1st Mortgage                                                                                                                                    | Current Total County Appraised Value \$181,990                                           |  |
|                                    |                                                                                                                                                 | Current County Improvement Appraised Value \$212,420                                     |  |
| Amount                             | \$ 459,900.00                                                                                                                                   |                                                                                          |  |
| Interest Rate                      | 4.000                                                                                                                                           | 6                                                                                        |  |
| Term                               | 2                                                                                                                                               |                                                                                          |  |
| Payments/Year                      | 12                                                                                                                                              |                                                                                          |  |
| Periodic Payment                   | \$ 2,427.52                                                                                                                                     |                                                                                          |  |
| Annual Debt Service                | \$ 29,130.26                                                                                                                                    |                                                                                          |  |
| Comments                           |                                                                                                                                                 | _                                                                                        |  |
|                                    |                                                                                                                                                 |                                                                                          |  |
| Annual Cost                        |                                                                                                                                                 |                                                                                          |  |
| P&I                                | \$ 29,130.26                                                                                                                                    |                                                                                          |  |
| Association Dues                   | \$ 20,280.00                                                                                                                                    | ) \$6.98 (sf/year Estimate)                                                              |  |
| Taxes                              | \$ 8,641.12                                                                                                                                     |                                                                                          |  |
| Condo Insurance                    | \$ 580.80                                                                                                                                       |                                                                                          |  |
| Utilities                          | \$ -                                                                                                                                            | \$0.00 (sf/year Estimate) Paid in Association Dues                                       |  |
| Misc Maintenance                   | \$ 726.00                                                                                                                                       |                                                                                          |  |
| Janitorial                         | \$-                                                                                                                                             | \$0.00 (sf/year Estimate) Paid in Association Dues                                       |  |
| Total Cash Outflow                 | \$ 59,358.18                                                                                                                                    | \$10.41 (sf/year Estimate)                                                               |  |
| Total Cash Outliow                 | φ 59,556.10                                                                                                                                     |                                                                                          |  |
| Less equity build up               | \$ 10,933.26                                                                                                                                    | 6 (First year only-number increases in subsequent years)                                 |  |
| TOTAL COST                         |                                                                                                                                                 |                                                                                          |  |
| BEFORE TAXES                       | \$ 48,424.92                                                                                                                                    |                                                                                          |  |
| LESS TAX SAVINGS                   |                                                                                                                                                 |                                                                                          |  |
|                                    |                                                                                                                                                 | Accurace 20 year depreciation on improvements value at 25% tay breaket State & Federal   |  |
| Depreciation<br>Interest Deduction |                                                                                                                                                 | (Assumes 39 year depreciation on improvements value at 35% tax bracket, State & Federal) |  |
| Interest Deduction                 | \$ 6,368.95                                                                                                                                     | 6 (First year only. Assumes 35% individual tax bracket, State & Federal)                 |  |
|                                    |                                                                                                                                                 |                                                                                          |  |
| NET COST TO OWN                    | \$ 36,703.28                                                                                                                                    | 3 Annually                                                                               |  |
|                                    |                                                                                                                                                 | Monthly                                                                                  |  |
|                                    |                                                                                                                                                 | Per Square Foot Per Year                                                                 |  |
| Diaglagura                         |                                                                                                                                                 |                                                                                          |  |
| Disclosure:                        | Sheldon-Gold Realty Inc is not licensed to give legal or tax advice.<br>Assumptions here are for illustration purposes only and may not reflect |                                                                                          |  |
|                                    | your individual tax consequences.<br>Please consult with your legal or tax advisors before purchasing.                                          |                                                                                          |  |
|                                    |                                                                                                                                                 |                                                                                          |  |
|                                    | ·                                                                                                                                               |                                                                                          |  |