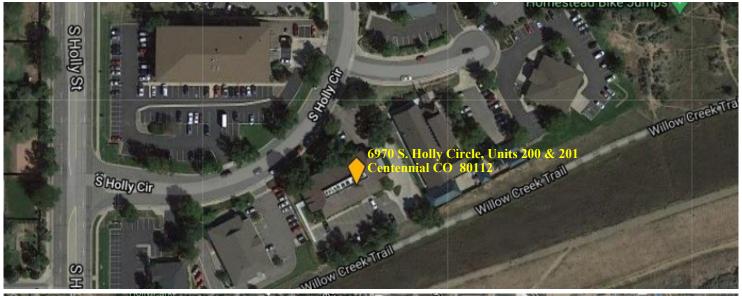

### 6970 S. Holly Circle, Units 200 & 201 Centennial CO 80112

| Price:                                              | \$511,000 (\$175.96/SSF)        |  |
|-----------------------------------------------------|---------------------------------|--|
| Size:                                               | 2,904/SSF (2,323/USF)           |  |
| Taxes:                                              | \$8,641.12 2020 Due 2021        |  |
| Association<br>Dues:                                | Approximately \$1,690 per month |  |
| Zoning:                                             | B1 PUD                          |  |
| County:                                             | Arapahoe                        |  |
| Year Built:                                         | 1982                            |  |
| <ul><li>FEATURES</li><li>Monument signage</li></ul> |                                 |  |

# ATRIUM AT HOMESTEAD OFFICE CONDOMINIUM FOR SALE 6970 S. Holly Circle, Units 200 & 201, Centennial CO 80112