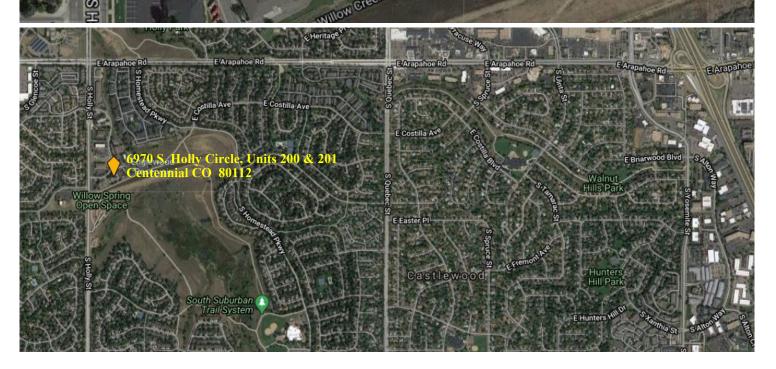

### 6970 S. Holly Circle, Units 200 & 201 Centennial CO 80112

| Price:                                              | \$511,000 (\$175.96/SSF)        |  |
|-----------------------------------------------------|---------------------------------|--|
| Size:                                               | 2,904/SSF (2,323/USF)           |  |
| Taxes:                                              | \$8,641.12 2020 Due 2021        |  |
| Association<br>Dues:                                | Approximately \$1,690 per month |  |
| Zoning:                                             | B1 PUD                          |  |
| County:                                             | Arapahoe                        |  |
| Year Built:                                         | 1982                            |  |
| <ul><li>FEATURES</li><li>Monument signage</li></ul> |                                 |  |

# ATRIUM AT HOMESTEAD OFFICE CONDOMINIUM FOR SALE 6970 S. Holly Circle, Units 200 & 201, Centennial CO 80112